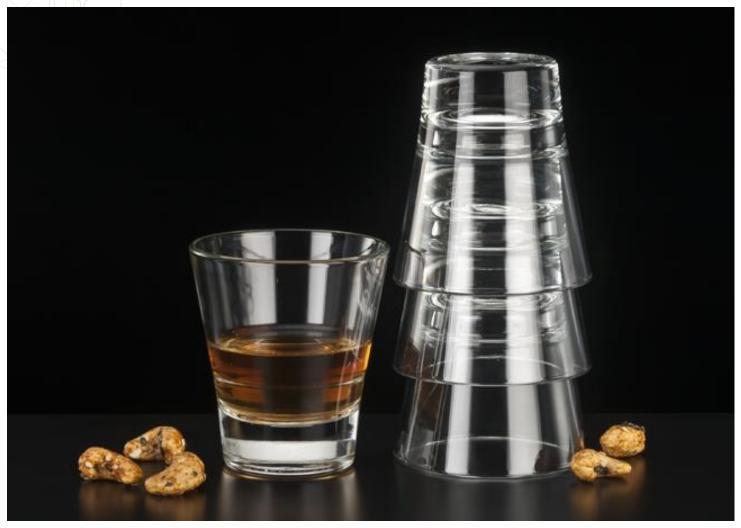

## Features & Benefits:

- Designed with internal shelf, for space-saving stacking
- Stacking shelf helps extend the glassware service life versus a glass not designed to stack
- Thick sham increases beverage perceived value
- 5 ounce capacity is ideal for neat spirits

- Use with Libbey Item 96381 Serving Flight to present spirits or beer tastings
- Endeavor product line now features eleven items for coordinated presentation of your entire beverage offering
- DuraTuff® for longer service life, reducing glassware replacement cost

| Item No. | SCC No. | Description                                  | Doz./<br>Ctn. | Ctn.<br>Wgt. | Ctn.<br>Cube | 2014 USA<br>List<br>Price/Doz. |
|----------|---------|----------------------------------------------|---------------|--------------|--------------|--------------------------------|
| 15842    | 508034  | Endeavor Rocks, 5 oz./148 ml. H3¼ T3 B1½ D3" | 1             | 6#           | .29          | \$42.68                        |