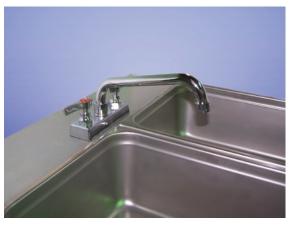

#### **WASH OUT KIT**

- Hot & Cold Water Hook-Up to speed rinsing and cleaning of machine
- Available on most models
- Labor saving option

| ITEM NUMBER |  |
|-------------|--|
| 188144      |  |