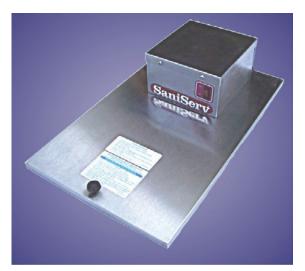

# **PARTS TRAY**

- Keep track of all parts during cleaning
- Provides for air drying and storage of parts as suggested by many local Health Departments
- Available for most machines

| ITEM NUMBER |
|-------------|
| 108918      |