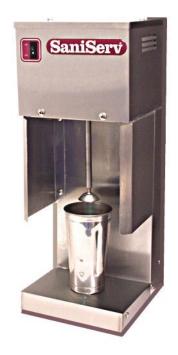

## High Speed Compact Mixer for adding Flavorings To Soft Serv Ice Cream and Shakes

Add the **SaniServ** *CYCLONE*<sup>TM</sup> to your counter for blending special treats into Soft Serv Ice Cream and Shakes. Maximize Your Profits by adding popular high profit mix-ins, shakes and malts to your dessert offerings. You can offer products like milk shakes, malts, also many flavors and varieties of addins to Soft Serv ice cream with the addition of a *CY-CLONE*<sup>TM</sup> mixer. High-speed mixing and spindle design insure even mixing from top to bottom of shakes, malts and flurries. An Optional Foot Pedal is available for hands free operation of on/off switch.

#### SPACE SAVING

*Small Footprint Design* - It takes less than one square foot of counter space.

### Features:

**Construction:** 

Corrosion resistant materials inside with all Stainless Steel exterior panels, mixer blade and mixer shaft

**Controls:** 

Rocker type switch