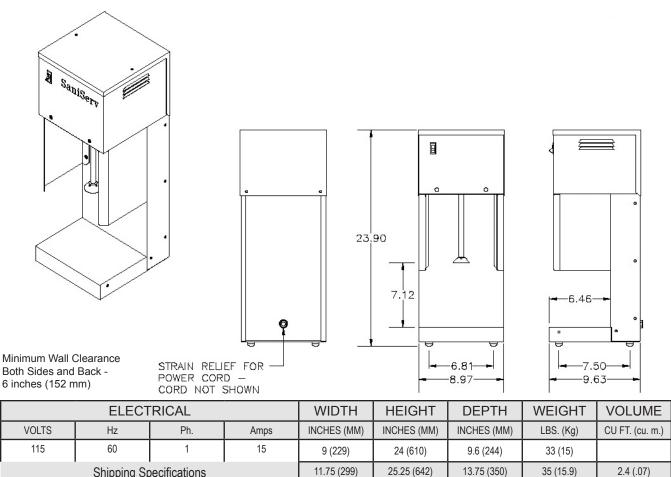

# CYCLONE ™ **Counter Model Flurry/Shake Mixer**

**Shipping Specifications** 

**Specifications:** 

Motor: High speed 3250 rpm 1/4 HP

Listings: UL, cUL, NSF

### Features:

**Construction:** 

Corrosion resistant materials inside with all Stainless Steel exterior panels, mixer blade and mixer shaft

**Controls:** 

Rocker type switch