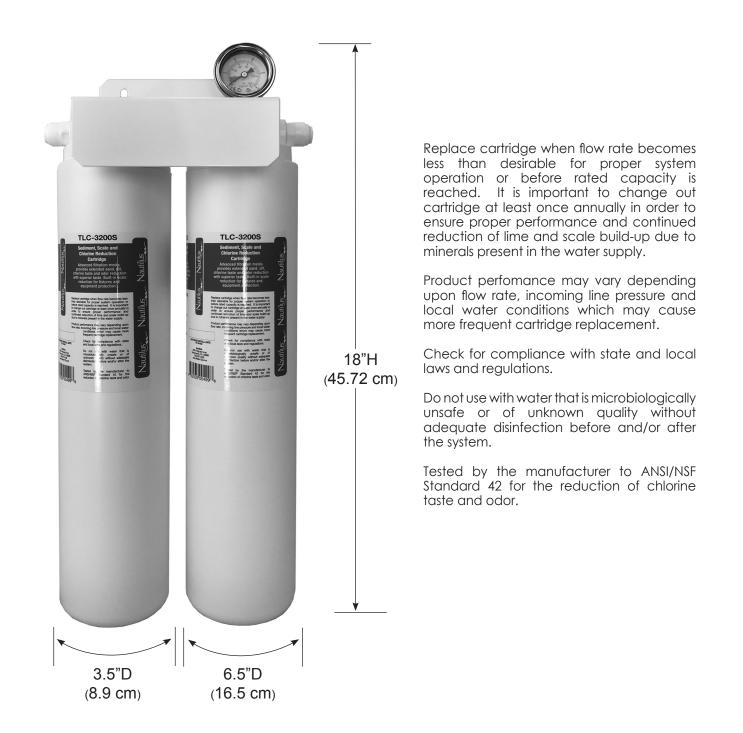

Micron Rating: 0.5 micron

Dimensions: 18" x 6.5" (45.72 cm x 16.5 cm)

Operating Parameters: (1.7-8.6 bar) 25-125 psi

Operating Temperature: 35-100°F (1.7°C - 38°C)

Maximum Service Flow Rate: 4.2 gpm (7.95 lpm)

### 3200S

| SPECIFICATIONS                                 |           |                        |        |                     |                                      |                    |                        |                    |  |
|------------------------------------------------|-----------|------------------------|--------|---------------------|--------------------------------------|--------------------|------------------------|--------------------|--|
| Model #                                        | Flow Rate | Life                   | Micron | Single<br>Head Unit | Product Dimensions                   | Package Dimensions | Unit<br>Weight         | Shipping<br>Weight |  |
| 107097F<br>Dual head<br>with Pressure<br>Gauge | 4.2 GPM   | 54,000 GAL<br>6 months | .5     | 1                   | 18H x 6.5D<br>(45.72 cm x 16.5 cm)   |                    | 6.25 lbs<br>(2.83 kgs) |                    |  |
| 3200S<br>Replacement<br>Filter                 | 2.1 GPM   | 27,000 GAL<br>6 months | .5     | 1                   | 15.5H x 3.5D<br>(39.37 cm x 8.89 cm) |                    | 2.5 lbs<br>(1.13 kgs)  |                    |  |
|                                                |           |                        |        |                     |                                      |                    |                        |                    |  |