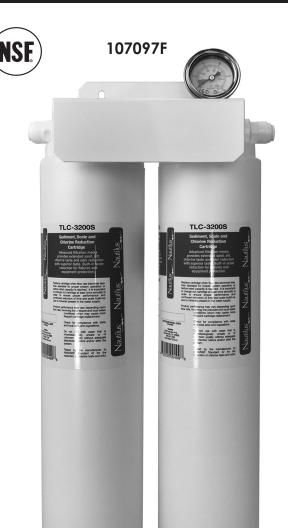

# 107097F – DUAL FILTER UNIT (Water Filtration Technology)

### 3200S

| SPECIFICATIONS                                 |           |                        |        |                     |                                      |                    |                        |                    |  |
|------------------------------------------------|-----------|------------------------|--------|---------------------|--------------------------------------|--------------------|------------------------|--------------------|--|
| Model #                                        | Flow Rate | Life                   | Micron | Single<br>Head Unit | Product Dimensions                   | Package Dimensions | Unit<br>Weight         | Shipping<br>Weight |  |
| 107097F<br>Dual head<br>with Pressure<br>Gauge | 4.2 GPM   | 54,000 GAL<br>6 months | .5     | 1                   | 18H x 6.5D<br>(45.72 cm x 16.5 cm)   |                    | 6.25 lbs<br>(2.83 kgs) |                    |  |
| 3200S<br>Replacement<br>Filter                 | 2.1 GPM   | 27,000 GAL<br>6 months | .5     | 1                   | 15.5H x 3.5D<br>(39.37 cm x 8.89 cm) |                    | 2.5 lbs<br>(1.13 kgs)  |                    |  |
|                                                |           |                        |        |                     |                                      |                    |                        |                    |  |