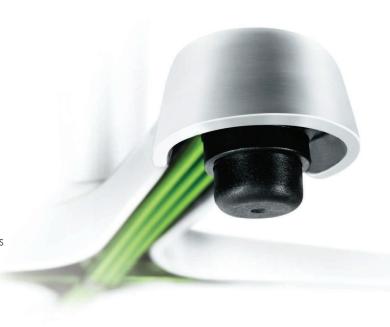

**FLAT**® also delivers a "World's First" with its unique ability to allow the user to align multiple tabletops together, eliminating the troublesome ridge forever!

**FLAT®** technology comprises two elements, the PAD (Patented Actuator Device) and the PUK (Patented Undercarriage Key) for a seamless engineered solution.