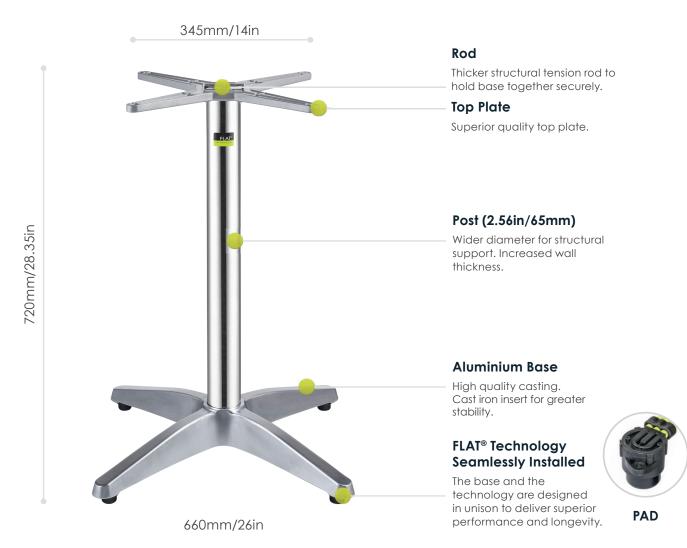

## **AUTO-ADJUST CX26**

Height:720mm/28.35inBase Span:660mm/26inBase Spread:480mm/19in

Weight: 3Kg/7lb (5.6Kg/12.5lb inc weight)

Top Plate Size: 345mm/14in

Material/Finish: Aluminium/Polished
Max Tabletop Size\* 700mm/28in (square)

700mm/28in (round)

Max Tabletop Weight\* 10Kg/22lb

\* Warning: Exceeding maximum recommended tabletop size and weight will reduce functionality and performance of the technology.

- Optional "Flip-Top" Mechanism
- Optional EP (Extra Protection) finish for protection against extreme weathering
- Custom colour finishes subject to availability