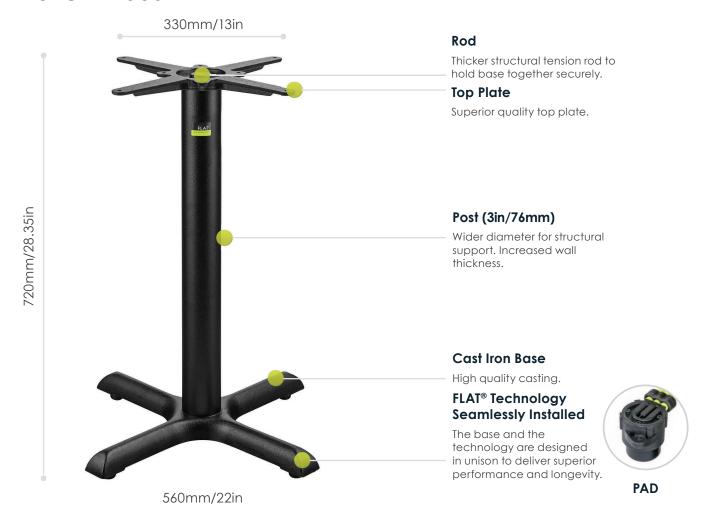

## **AUTO-ADJUST KX22**

Height:720mm/28.35inBase Span:560mm/22inBase Spread:430mm/17inWeight:10Kg/22lbTop Plate Size:330mm/13in

Material/Finish: Cast Iron/Textured Finish
Max Tabletop Size\* 750mm/30in (square)

750mm/30in (round)

Max Tabletop Weight\* 16Kg/35lb

Bar Height Height:

 Height:
 1035mm/40.75in

 Weight:
 11Kg/24.25lb

12.5Kg/27.6lb (w/footring)

Max Tabletop Size\*: 600mm/24in (square)
650mm/26in (round)

\* Warning: Exceeding maximum recommended tabletop size and weight will reduce functionality and performance of the technology.