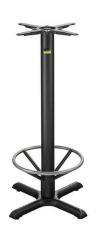

## **AUTO-ADJUST KX22**

Height:720mm/28.35inBase Span:560mm/22inBase Spread:430mm/17inWeight:10Kg/22lbTop Plate Size:330mm/13in

Material/Finish: Cast Iron/Textured Finish
Max Tabletop Size\* 750mm/30in (square)

- Optional Bar Height
- Optional Footring in Silver or Black Finish
- Optional Zinc Coating

Ask your dealer about alternative configurations.