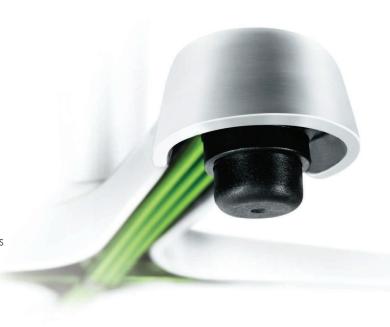

**FLAT**® also delivers a "World's First" with its unique ability to allow the user to align multiple tabletops together, eliminating the troublesome ridge forever!

**FLAT®** technology comprises two elements, the PAD (Patented Actuator Device) and the PUK (Patented Undercarriage Key) for a seamless engineered solution.

# engineering stability