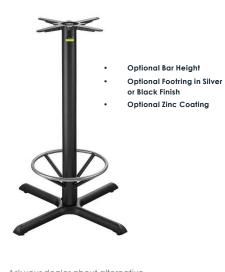

20Kg/44lb Max Tabletop Weight\*

Bar Height

Height: 1035mm/40.75in - North America Weight:

13Kg/28.5lb

14.5Kg/32lb (w/footring) Max Tabletop Size\*: 900mm/36in (square)

900mm/36in (round)

\* Warning: Exceeding maximum recommended tabletop size and weight will reduce functionality and performance of the technology.

Ask your dealer about alternative configurations.