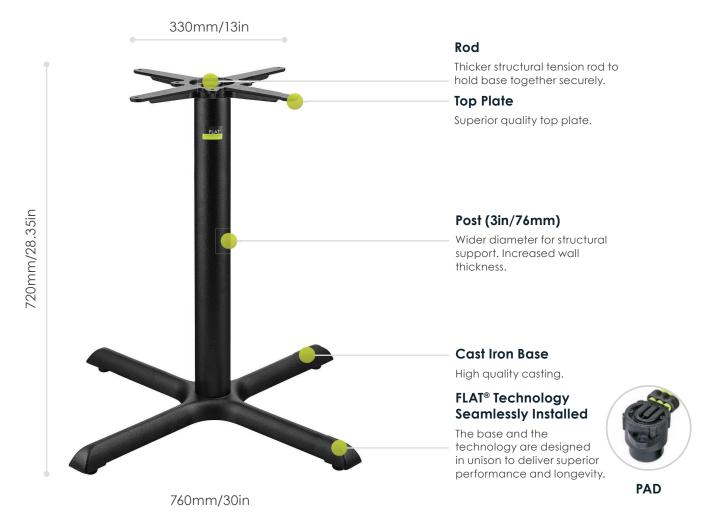

## **AUTO-ADJUST KX30**

Height: 720mm/28.35in Base Span: 760mm/30in Base Spread: 570mm/22in Weight: 12Kg/26lb Top Plate Size: 330mm/13in

Material/Finish: Cast Iron/Textured Finish Max Tabletop Size\* 1050mm/42in (square) 1050mm/42in (round)

20Kg/44lb Max Tabletop Weight\*

Bar Height

Height: 1035mm/40.75in - North America Weight:

13Kg/28.5lb

14.5Kg/32lb (w/footring) Max Tabletop Size\*: 900mm/36in (square)

900mm/36in (round)

\* Warning: Exceeding maximum recommended tabletop size and weight will reduce functionality and performance of the technology.