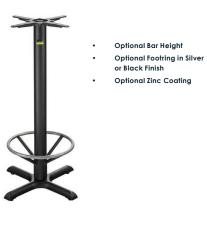

## **AUTO-ADJUST KX22**

720mm/28.35in Height: Base Span: 560mm/22in Base Spread: 430mm/17in Weight: 10Kg/22lb Top Plate Size: 330mm/13in Material/Finish: Cast Iron/Textured Finish Max Tabletop Size\* 750mm/30in (square) 750mm/30in (round) Max Tabletop Weight\* 16Kg/35lb Bar Height Height: 1035mm/40.75in Weight: 11Kg/24.25lb 12.5Kg/27.6lb (w/footring) Max Tabletop Size\*: 600mm/24in (square) 650mm/26in (round)