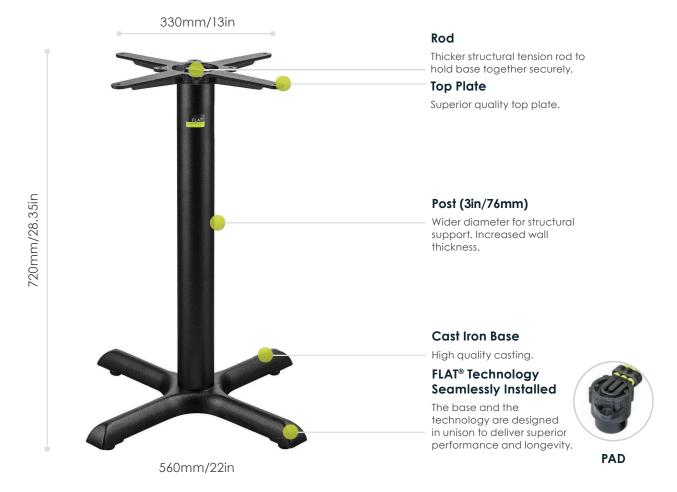

## engineering stability

## **AUTO-ADJUST KX22**

720mm/28.35in Height: Base Span: 560mm/22in Base Spread: 430mm/17in Weight: 10Kg/22lb Top Plate Size: 330mm/13in Material/Finish: Cast Iron/Textured Finish Max Tabletop Size\* 750mm/30in (square) 750mm/30in (round) Max Tabletop Weight\* 16Kg/35lb Bar Height Height: 1035mm/40.75in Weight: 11Kg/24.25lb 12.5Kg/27.6lb (w/footring) Max Tabletop Size\*: 600mm/24in (square) 650mm/26in (round)

\* Warning: Exceeding maximum recommended tabletop size and weight will reduce functionality and performance of the technology.

Ask your dealer about alternative configurations.