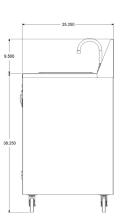

| Model                 | CV-PHS-4C                   |
|-----------------------|-----------------------------|
| Sink Bowl Size        | 14"L x 12"W x 6" H          |
| Sinks                 | 1                           |
| Actual Weight (lbs)   | 140                         |
| Shipping Weight (lbs) | 190                         |
| Fresh water capacity  | 1 x 5 Gallon                |
| Waste water capacity  | 1 x 7.5 Gallon              |
| Cabinet Size          | 24" W x 25.25" D x 38.25" H |