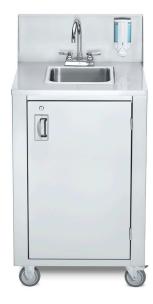

## CV-PHS-4C - COLD WATER

For indoor and outdoor events and locations, when hand-washing is a must! Shipped fully assembled, complete with removable fresh and waste water tanks, ability to connect directly to city water and drain hookups.

Also includes a hands free mechanical foot pump, for safer handwashing.

## **SPECIFICATIONS**

- Stainless steel construction
- Lockable access door
- · Compact cabinet version of PHS
- 2 x 20 litre (5 gallon) removable fresh water tanks
- 2 X 30 litre (7.5 gallon) removable waste water tanks
- Backsplash w/ soap & towel dispensers
- Ability to connect directly to city water and drain hookups
- Ready to use: ships completely assembled and crated
- All units are NSF, CSA, UL or equal approved
- 1 year parts and labor warranty