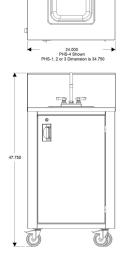

| Model                 | CV-PHS-4C                   |
|-----------------------|-----------------------------|
| Sink Bowl Size        | 14"L x 12"W x 6" H          |
| Sinks                 | 1                           |
| Actual Weight (lbs)   | 140                         |
| Shipping Weight (lbs) | 190                         |
| Fresh water capacity  | 1 x 5 Gallon                |
| Waste water capacity  | 1 x 7.5 Gallon              |
| Cabinet Size          | 24" W x 25.25" D x 38.25" H |