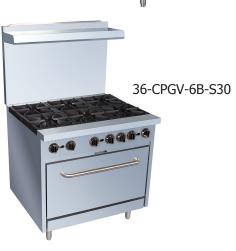

These gas ranges are constructed of a stainless steel front, back riser, shelf, and feet. Each 30,000 BTU burner has its own 12" x 12" removable cast iron grate with standing pilot light and individual control knob for quick, instant lighting. The oven has a total output of 30,000 BTU/hr. The interior of the oven is constructed of all steel with a porcelain liner. The oven thermostat adjusts from 150°F-550°F and is equipped with a flame failure safety device. 6" stainless steel legs and 24. 75" high back riser. 3/4" rear NPT gas connection.

### Construction

- Stainless steel front, backriser, and shelf
- 30,000 BTU/hr top burners with lift-off heads
- 12" x 12" cast iron removable top grates
- Individual pilot light for each burner
- Spring loaded door with cool-to-touch s/s handle
- · Removable crumb tray for easy cleaning
- 6" stainless steel adjustable legs
- 3/4" rear NPT gas connection

## **Top Burners**

- Cast iron burners each giving off 30,000 BTU/hr
- 12" x 12" cast iron top grates are removable for easy cleaning and maintenance
- Each burner has an individual standing pilot light and control knob