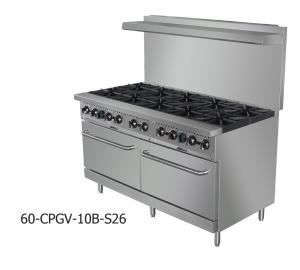

These gas ranges are constructed of a stainless steel front, back riser, shelf, and feet. Each 30,000 BTU burner has its own 12" x 12" removable cast iron grate with standing pilot light and individual control knob for quick, instant lighting. The oven has a total output of 30,000 BTU/hr. The interior of the oven is constructed of all steel with a porcelain liner. The oven thermostat adjusts from 150°F-550°F and is equipped with a flame failure safety device. 6" stainless steel legs and 24. 75" high back riser. 3/4" rear NPT gas connection.

### Construction

- Stainless steel front, backriser, and shelf
- 30,000 BTU/hr top burners with lift-off heads
- 12" x 12" cast iron removable top grates
- Individual pilot light for each burner
- Spring loaded door with cool-to-touch s/s handle
- · Removable crumb tray for easy cleaning
- 6" stainless steel adjustable legs
- 3/4" rear NPT gas connection

## **Top Burners**

- Cast iron burners each giving off 30,000 BTU/hr
- 12" x 12" cast iron top grates are removable for easy cleaning and maintenance
- Each burner has an individual standing pilot light and control knob