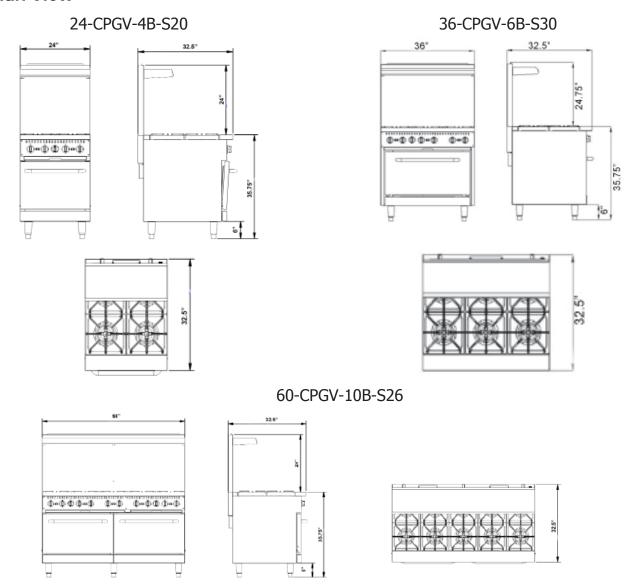

#### **Plan View**

# **Specifications**

| Model Number    | Description                   | Total BTU/hr | Gross Weight | Net Weight |
|-----------------|-------------------------------|--------------|--------------|------------|
| 24-CPGV-4B-S20  | 24" Gas Range w/4 Burners NG  | 150,000      | 365 lbs      | 291 lbs    |
| 36-CPGV-6B-S30  | 36" Gas Range w/6 Burners NG  | 210,000      | 456 lbs      | 390 lbs    |
| 60-CPGV-10B-S26 | 60" Gas Range w/10 Burners NG | 360,000      | 785 lbs      | 617 lbs    |

| Model Number    | Overall Dimensions   | Oven Cavity Dimensions          | Crumb<br>Tray | Fit Full Size Pan<br>(18"x26") |
|-----------------|----------------------|---------------------------------|---------------|--------------------------------|
| 24-CPGV-4B-S20  | 24"W x 32.5"D x 60"H | 20.5"W x 26"D x 14"H            | 1             | No                             |
| 36-CPGV-6B-S30  | 36"W x 32.5"D x 60"H | 26.75"W x 26"D x 14"H           | 1             | Yes                            |
| 60-CPGV-10B-S26 | 60"W x 32.5"D x 60"H | 26.75"W x 26"D x 14"H (2 ovens) | 2             | Yes                            |