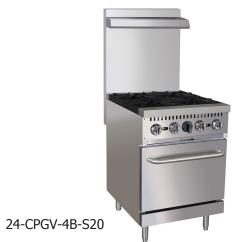

These gas ranges are constructed of a stainless steel front, back riser, shelf, and feet. Each 30,000 BTU burner has its own 12" x 12" removable cast iron grate with standing pilot light and individual control knob for quick, instant lighting. The oven has a total output of 30,000 BTU/hr. The interior of the oven is constructed of all steel with a porcelain liner. The oven thermostat adjusts from 150°F-550°F and is equipped with a flame failure safety device. 6" stainless steel legs and 24. 75" high back riser. 3/4" rear NPT gas connection.

### Construction

- Stainless steel front, backriser, and shelf
- 30,000 BTU/hr top burners with lift-off heads
- 12" x 12" cast iron removable top grates
- Individual pilot light for each burner
- Spring loaded door with cool-to-touch s/s handle
- · Removable crumb tray for easy cleaning
- 6" stainless steel adjustable legs
- 3/4" rear NPT gas connection

## **Top Burners**

- Cast iron burners each giving off 30,000 BTU/hr
- 12" x 12" cast iron top grates are removable for easy cleaning and maintenance
- Each burner has an individual standing pilot light and control knob