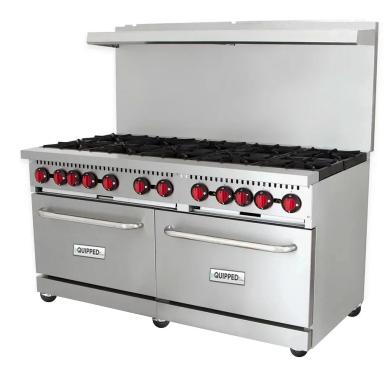

## **Commercial Gas Range**

This commercial gas range has powerful Planck 30,000 BTU cast iron burners. Each burner has a lift off head - individual pilot light - heavy duty 12" x 12" removable cast iron grate and individual instant light control knob. It is constructed with a stainless steel front, 24.75" high backriser and shelf, 6" adjustable stainless steel legs or casters and a  $\frac{3}{4}$ " NPT gas connection.

The standard oven is powered with a 30,000 BTU Burner and comes with two easy to remove oven racks. It includes a porcelain oven liner for easy cleaning and a compression spring door hinge system for durability. The oven thermostat adjusts from 200°F - 500°F and is equipped with a flame failure safety device.

## **FEATURES LIST**

**MODEL: CR10** 

- 30,000 Planck cast iron burners
  - Lift off heads
  - Individual pilot lights
  - Heavy duty 12" x12" removable cast iron grates
  - Flame adjustable control knobs
- Full Size Oven
  - 30.000 BTU oven burner
  - Cool to touch oven door handle
  - Two adjustable oven racks easily removable
  - Compression spring door system
  - Flame failure safety device
  - Adjustable thermostat: 200°F 500°F
  - Hold full size sheet pans
- Construction
  - Heavy duty steel frame
  - Stainless Steel front 24.75" high backriser and shelf
  - Removable crumb tray under the top burners
  - 6" adjustable Stainless steel legs or casters
  - 3/4" NPT gas connection
- · Gas Type
  - Ships as natural gas
  - LP conversion kit included