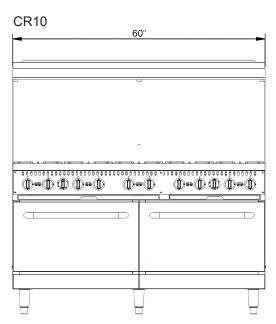

## **PLAN VIEW**

• A pressure regulator is provided with this unit.

Natural Gas 4.0" W.C. Propane Gas 10.0" W.C.

Rear Gas Connection ¾"NPT

|  | Model          | Burners | External<br>Dimensions |       | Internal Oven<br>Dimensions |      | BTU's<br>(per burner) | BTU's | Total<br>BTU's | Crated Weight (lbs) |         |       |
|--|----------------|---------|------------------------|-------|-----------------------------|------|-----------------------|-------|----------------|---------------------|---------|-------|
|  |                |         | W                      | D     | Н                           | W    | D                     | Н     | (per barrier)  | (per overi)         |         | (103) |
|  | CR10-N/ CR10-P | 10      | 60                     | 32.56 | 35.9+24.6                   | 26.8 | 25.8                  | 13.7  | 30,000         | 30,000 x 2          | 360,000 | 737   |