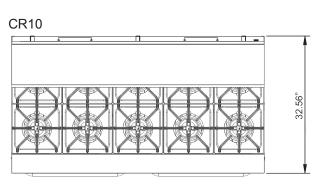

## **PLAN VIEW**

• A pressure regulator is provided with this unit.

Natural Gas 4.0" W.C. Propane Gas 10.0" W.C.

Rear Gas Connection ¾"NPT

|  | Model          | Burners | External<br>Dimensions |       | Internal Oven<br>Dimensions |      | BTU's<br>(per burner) | BTU's | Total<br>BTU's | Crated Weight (lbs) |         |       |
|--|----------------|---------|------------------------|-------|-----------------------------|------|-----------------------|-------|----------------|---------------------|---------|-------|
|  |                |         | W                      | D     | Н                           | W    | D                     | Н     | (per barrier)  | (per overi)         |         | (103) |
|  | CR10-N/ CR10-P | 10      | 60                     | 32.56 | 35.9+24.6                   | 26.8 | 25.8                  | 13.7  | 30,000         | 30,000 x 2          | 360,000 | 737   |